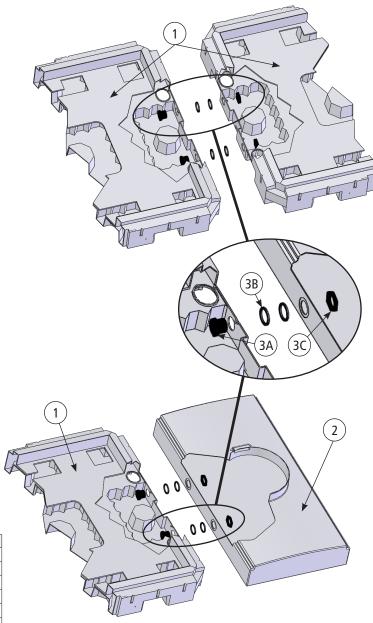

## Instructions for Expansion Tank – PAKE130, PAKE131, PAKE132 and PAKE133

**Step 1** Place pallets (1) and/or expansion tanks (2) in desired configuration and locate two drill points on each mating sidewall of pallet (1) and/or expansion tank (2).

**NOTE:** Drill point dimples are located 2½" from bottom and are 18" apart.

**Step 2** Using the 2<sup>3</sup>/<sub>8</sub>" hole saw (4B), place drill bit of hole saw in center of drill point and cut hole through the sidewall. Repeat for remaining drill points.

**CAUTION:** Only cut holes in sidewalls that are intended to have bulkhead fitting (3).

Step 3 Remove grates from pallet (1) or open lid of the expansion tank (2) to access backside of hole. From inside, insert 21/4" bulkhead fitting (3A) through hole. Place two gaskets (3B) onto inserted bulkhead fitting (3A) before passing bulkhead fitting (3A) through hole in mating sidewall.

NOTE: Gaskets (3B) should be between mating sidewalls.

**Step 4** Start left hand threaded hex nut (3C) onto bulkhead fitting (3A). Do not tighten. Side of hex nut (3C) with word "tighten" and directional arrow should be facing away from bulkhead fitting (3A) when attaching hex nut (3C) to bulkhead fitting (3A). Repeat for remaining bulkheads.

**Step 5** Tighten bulkhead fittings (3A) using two 3/8" drive ratchets (not provided) along with drive socket wrench (4C) and lug spanner wrench (4A).

**NOTE:** Lug spanner wrench (4A) is designed to fit over lugs on round side of bulk head fitting (3A). Tighten bulkhead fitting (3A) until mating sidewalls are pulled together and gaskets (3B) are slightly compressed. Repeat for remaining bulkheads.